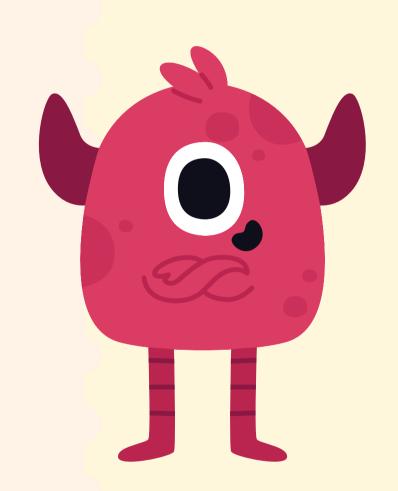

#### Let's read and trace!

Read and trace!

TEAL CYAN RUST CORAL

It's a magenta monster.

l<u>t's a magenta monster.</u>

It's a mauve car.

It's a mauve car.

It's a lavender butterfly.