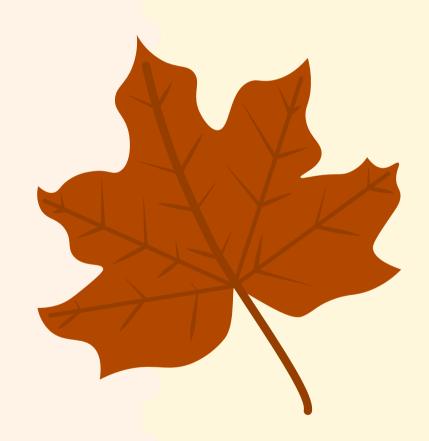

It's a lavender butterfly.

It is a teal dolphin.

It is a teal dolphin.

The bow's color is cyan.

The bow's color is cyan.

This is a rust-colored leaf.

This is a rust-colored leaf.

This is a coral starfish.