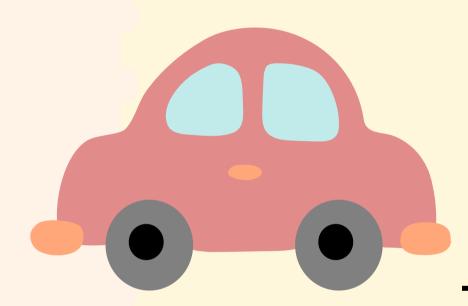

#### Let's read and trace!

Read and trace!

TEAL CYAN RUST CORAL

It's a magenta monster.

l<u>t's a magenta monster.</u>

It's a mauve car.

It's a mauve car.

It's a lavender butterfly.