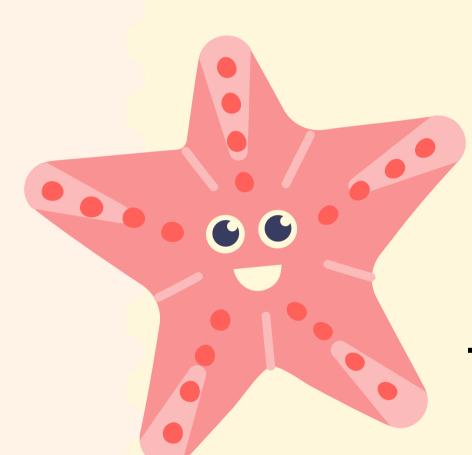

**PRESENTS** 

COLORS

WORKBOOK









# Please help Kim find the words in the puzzle!







 $W \subset T D$ 

N U A C O

P B Z T G

PDERI

R D S K Q

Cat

Dog

Cup

Red

Bat







#### Let's read and trace!

Read and trace!





#### Let's read and trace!

Read and trace!





TEAL CYAN RUST CORAL



It's a magenta monster.

l<u>t's a magenta monster.</u>





It's a mauve car.

It's a mauve car.





It's a lavender butterfly.

It's a lavender butterfly.







It is a teal dolphin.

It is a teal dolphin.





The bow's color is cyan.

The bow's color is cyan.





This is a rust-colored leaf.

This is a rust-colored leaf.





This is a coral starfish.

This is a coral starfish.



#### Name the color of the objects.



#### Color the heart with your least favorite color.







My least favorite color is..

#### Please fill in the missing letters.



1. T\_a\_

2 R\_\_t

3. G\_1\_

4. M\_g\_nt\_



#### Fill in the sentences with the correct color.



1.1 have a \_\_\_\_ flower.

have yellow flowers.



\* 2.1 have a \_

flower.



3.1 have a

flower.

4.1 have a \_\_\_\_

flower.