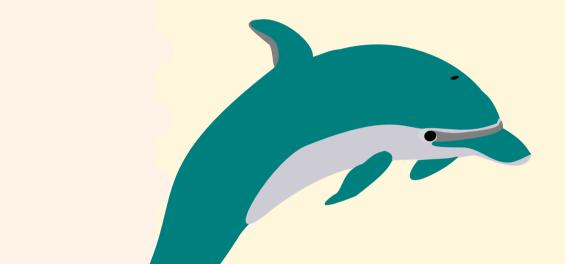

It's a lavender butterfly.

It is a teal dolphin.

It is a teal dolphin.

The bow's color is cyan.

The bow's color is cyan.

This is a rust-colored leaf.

This is a rust-colored leaf.

This is a coral starfish.