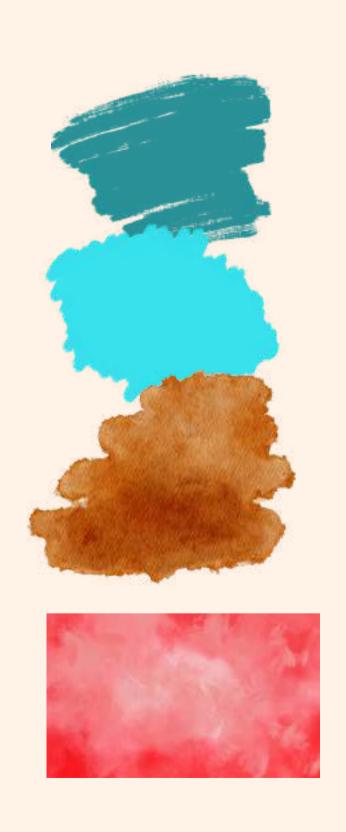

#### Let's read and trace!

Read and trace!

TEAL CYAN RUST CORAL

It's a magenta monster.

l<u>t's a magenta monster.</u>

It's a mauve car.

It's a mauve car.

It's a lavender butterfly.

It's a lavender butterfly.

It is a teal dolphin.

It is a teal dolphin.

The bow's color is cyan.

The bow's color is cyan.

This is a rust-colored leaf.

This is a rust-colored leaf.

This is a coral starfish.

This is a coral starfish.