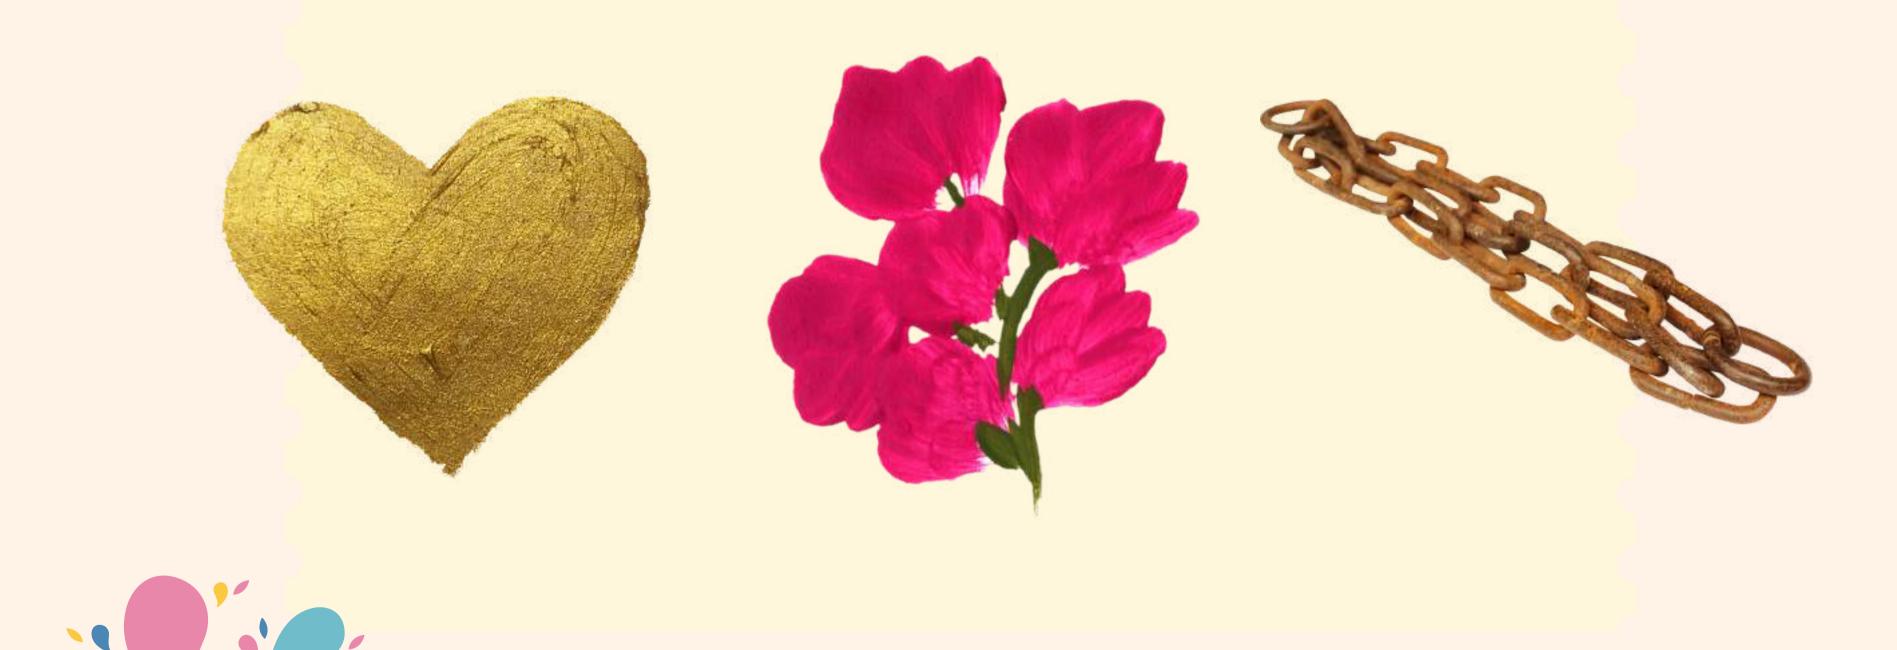

#### Please fill in the missing letters.

1. T\_a\_

2 R\_\_t

3. G\_1\_

4. M\_g\_nt\_

#### Fill in the sentences with the correct color.

1.1 have a \_\_\_\_ flower.

have yellow flowers.

\* 2.1 have a \_

flower.

3.1 have a

flower.

4.1 have a \_\_\_\_

flower.