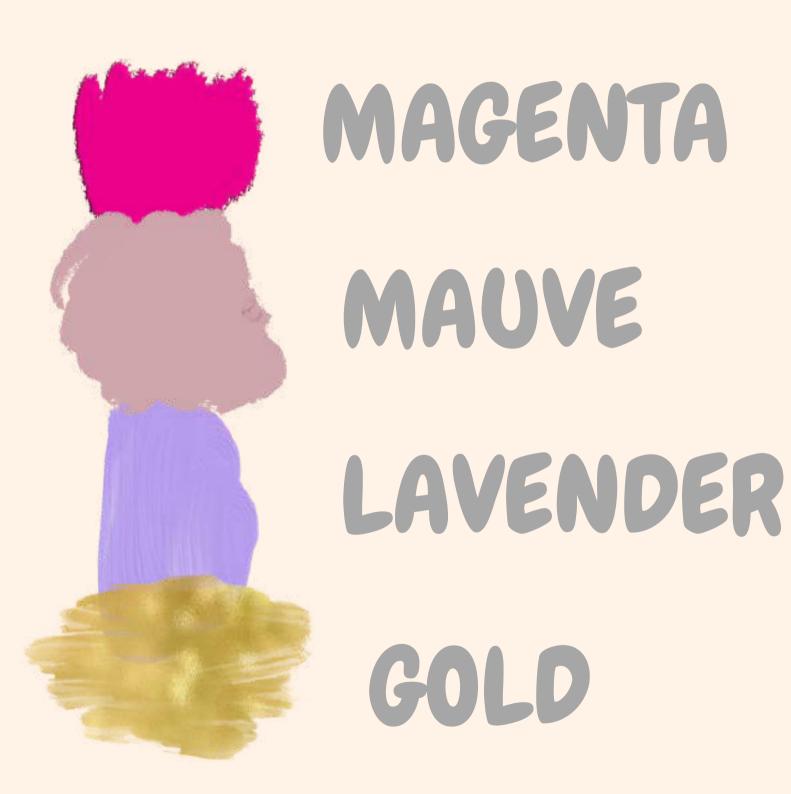

#### Let's read and trace!

Read and trace!

TEAL CYAN RUST CORAL

It's a magenta monster.

l<u>t's a magenta monster.</u>

It's a mauve car.

It's a mauve car.

It's a lavender butterfly.

It's a lavender butterfly.

It is a teal dolphin.

It is a teal dolphin.

The bow's color is cyan.

The bow's color is cyan.

This is a rust-colored leaf.

This is a rust-colored leaf.

This is a coral starfish.