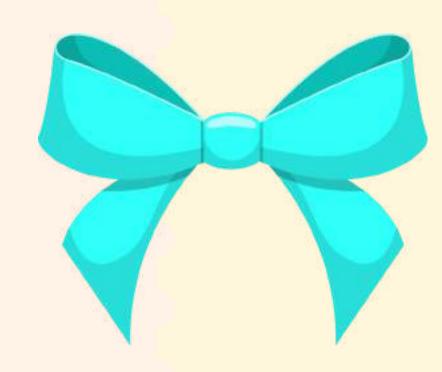

It's a lavender butterfly.

It is a teal dolphin.

It is a teal dolphin.

The bow's color is cyan.

The bow's color is cyan.

This is a rust-colored leaf.

This is a rust-colored leaf.

This is a coral starfish.