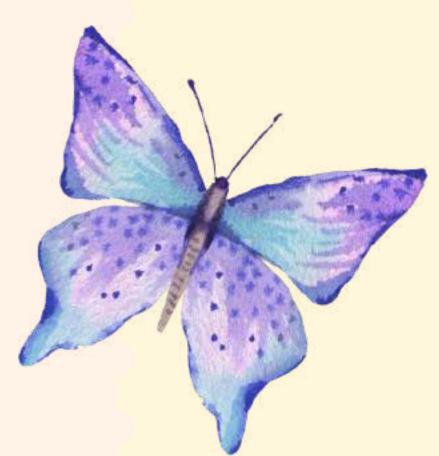

#### Let's read and trace!

Read and trace!

TEAL CYAN RUST CORAL

It's a magenta monster.

l<u>t's a magenta monster.</u>

It's a mauve car.

It's a mauve car.

It's a lavender butterfly.

It's a lavender butterfly.

It is a teal dolphin.

It is a teal dolphin.

The bow's color is cyan.

The bow's color is cyan.

This is a rust-colored leaf.

This is a rust-colored leaf.

This is a coral starfish.