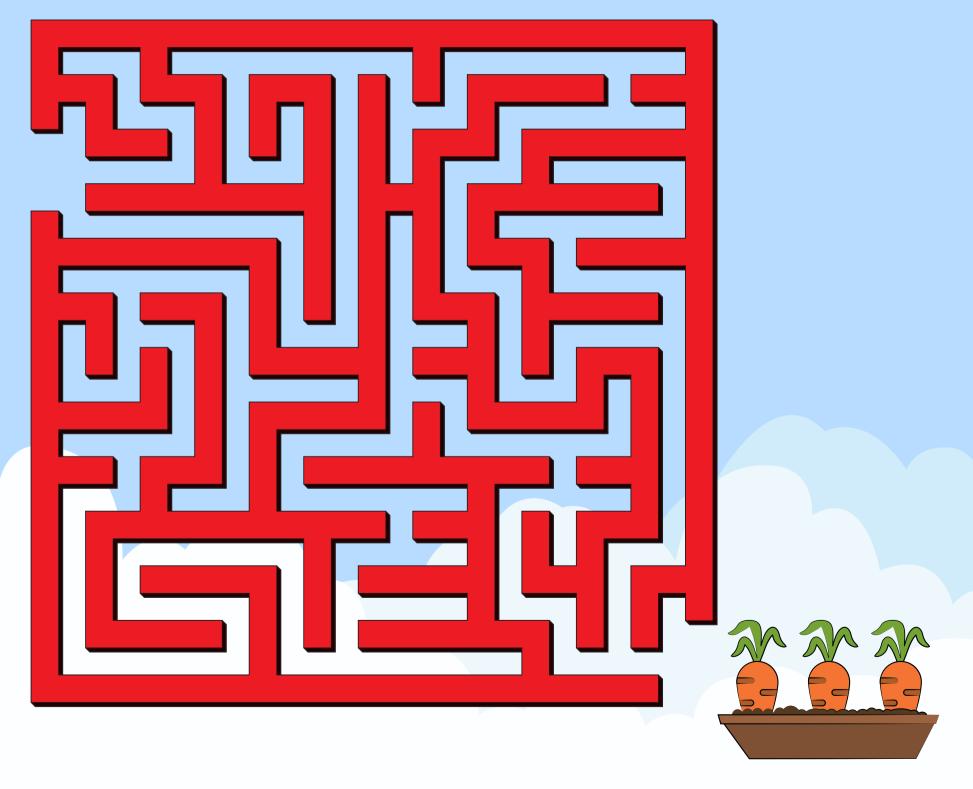

# Willies English

# Animals and insects WORKBOOK



#### Let's trace the words!



firefly

Willies English

bee



# ant



#### Let's trace the words!





lion

# butterfly

Willies English



# monkey

page 2

#### Let's trace the words!



# elephant

Willies English



# rabbit



#### Let's trace and write!

# It's a bee. Bees make honey.

Willies English



# It's a Fireflies are pretty.





# It's an\_\_\_\_\_. Ants are very strong.

Willies English



# It's a\_\_\_\_\_. Butterflies are colorful.

Willies English



# It's a \_\_\_\_\_. Lions are strong.







# It's a\_\_\_\_\_. Monkeys are smart.

Willies English





# It's an\_\_\_\_\_. Elephants are huge.







# It's a Rabbits have big ears.

Willies English









#### page 12

## Let's help the rabbit find food.





Willies English



## What can you see?

#### I can see a../ I can see an..

#### I can see a bee!

Willies En



#### **Trace and read**.

# Do you like insects?

Willies English



# No, I don't. They are scary.



#### **Trace and read**.

(o,of

# Do you like monkeys?

Willies English

# Yes, I do. They are smart.



#### Complete the sentences. Write your answers. I like.. / I don't like..



Willies English







# You've reached the end. Greatiob!

Willies English