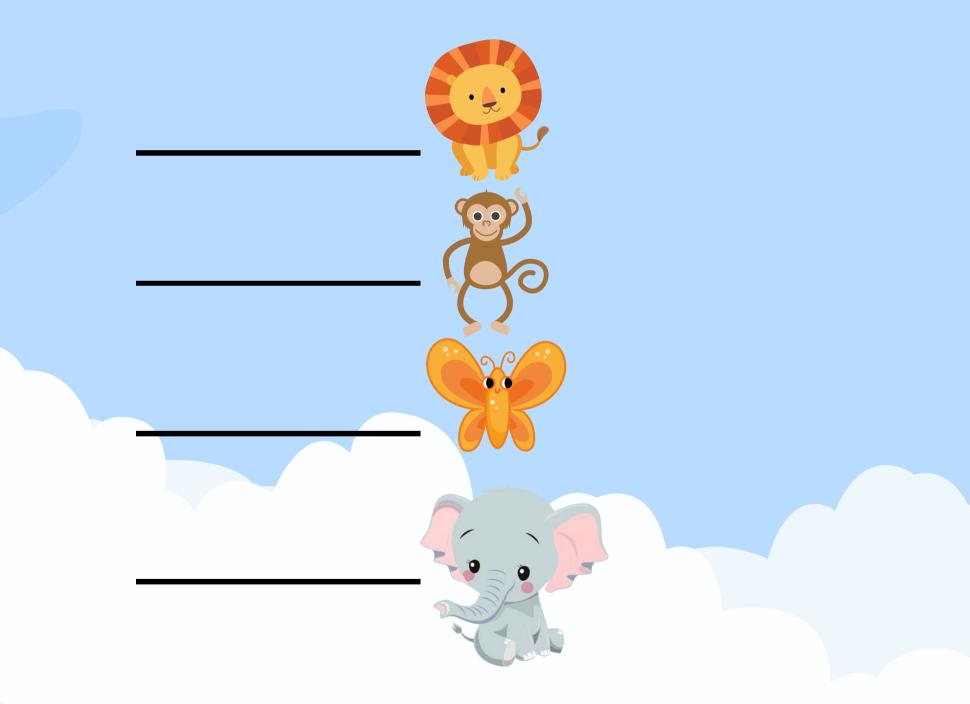

# It's a \_\_\_\_\_. Lions are strong.

# It's a\_\_\_\_\_. Monkeys are smart.

Willies English

# It's a\_\_\_\_\_. Butterflies are colorful.

Willies English

# It's an\_\_\_\_\_. Elephants are huge.