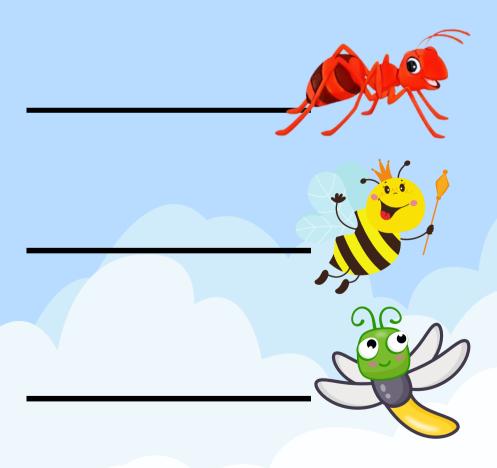

# ant

# It's a bee. Bees make honey.

Willies English

# It's an\_\_\_\_\_. Ants are very strong.

Willies English