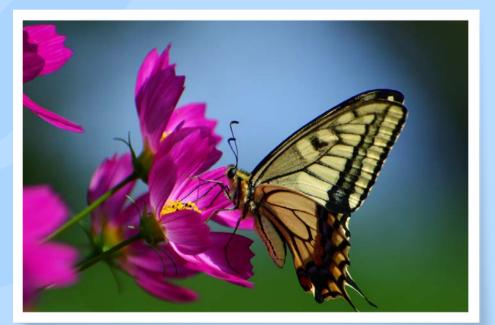

# butterfly

Willies English

# It's a\_\_\_\_\_. Butterflies are colorful.

Willies English