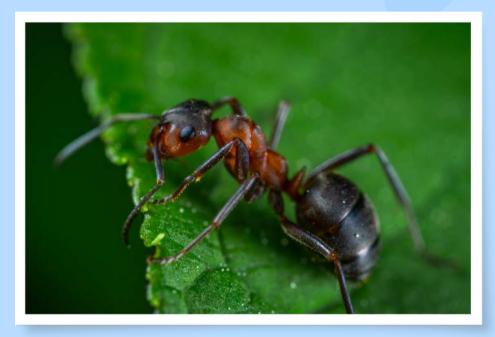

#### Willies English

# Animals and insects WORKBOOK



#### Let's trace the words!



firefly

Willies English

bee



# ant



#### Let's trace the words!





lion

# butterfly

Willies English



# monkey

page 2

#### Let's trace the words!



# elephant

Willies English



# rabbit



#### Let's trace and write!

# It's a bee. Bees make honey.

Willies English



# It's a Fireflies are pretty.





# It's an\_\_\_\_\_. Ants are very strong.

Willies English



# It's a\_\_\_\_\_. Butterflies are colorful.

Willies English



# It's a \_\_\_\_\_. Lions are strong.







# It's a\_\_\_\_\_. Monkeys are smart.

Willies English





# It's an\_\_\_\_\_. Elephants are huge.







# It's a Rabbits have big ears.

Willies English









#### page 12

## Let's help the rabbit find food.





Willies English



## What can you see?

#### I can see a../ I can see an..

#### I can see a bee!

Willies En