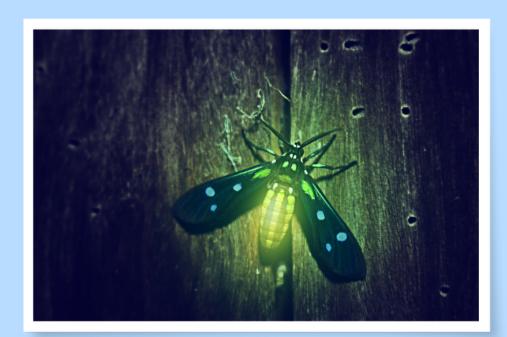

#### Let's trace the words!

firefly

Willies English

bee

# It's a Fireflies are pretty.